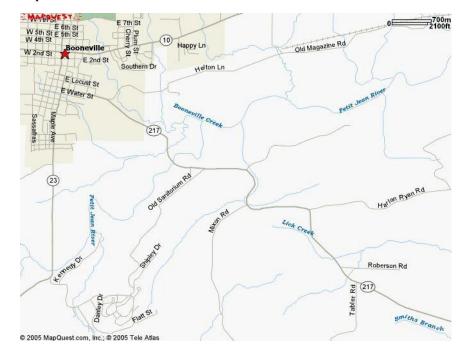

# DIRECTIONS TO GROUNDS

From Highway 10 in Booneville, go south on Highway 23 to County Road 217. You will only be on Highway 23 a short distance before you come to the intersection of Highway 23 and County Road 217. You will turn left at this intersection and be traveling east on County Road 217 for approximately 7 miles. The clubhouse/office will be on your left.

## Map